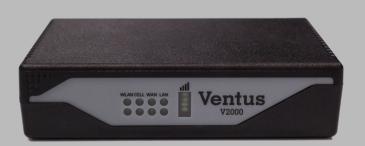

# **Ventus V2000 Networking Router**

- XLTE/4G LTE/ 3G/Broadband
- Shipped pre-configured
- Activated at start-up